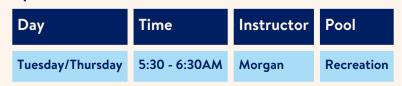

#### Paddleboard Fitness Classes

Ages 13+ | \$90

| Class               | Day      | Time            | Instructor | Pool       |
|---------------------|----------|-----------------|------------|------------|
| SUP Fitness         | Monday   | 7:00 - 7:45PM   | Morgan     | Recreation |
| SUP Fitness         | Thursday | 7:00 - 7:45PM   | Jessica    | Recreation |
| Paddleboard Pilates | Saturday | 10:00 - 10:45AM | Haven      | Recreation |