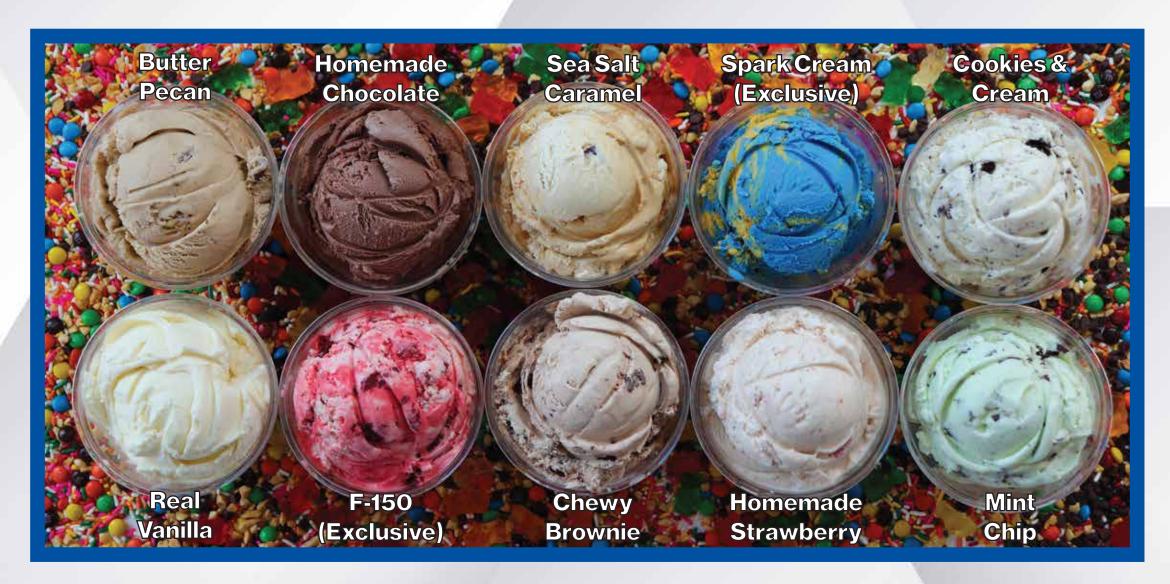

# the Sparkcate

### Ice Cream

Cup or Cone: \$1.29

Waffle Cone: \$1.59

Cutie Cup/Cone 50Φ

## **Specialty Sundaes**

MoonPie Palooza: \$4.95

\$3.95 Brownie Sundae:

\$4.95 Classic Banana Split:

Toppings: Just 50¢ Each

Gummy Bears Mini Chocolate Chips Crushed Oreos Sprinkles Mini M&M's Chopped Peanuts Fruity Pebbles

Crushed Butterfinger Crushed Chips Ahoy!

Cocoa Pebbles

Crushed Graham Cracker

Pineapple Sauce

Chocolate Syrup

Strawberry Syrup

Caramel

Marshmallow Créme

Butterscotch

Hot Fudge

Whipped Cream

Cherry



### **Build-Your-Own Sundae**

Single-Scoop Sundaes: \$3.29

Double-Scoop Sundaes: \$4.49

## Classic Sips

\$1.99 Hot Chocolate:

Canned Soda (Coke, Diet Coke, Root Beer) \$1.00

Bottled Water (20 oz)/Grapette: \$1.50

Shakes and Malts: \$3.50

\$2.25 Floats and Ice Cream Sodas: