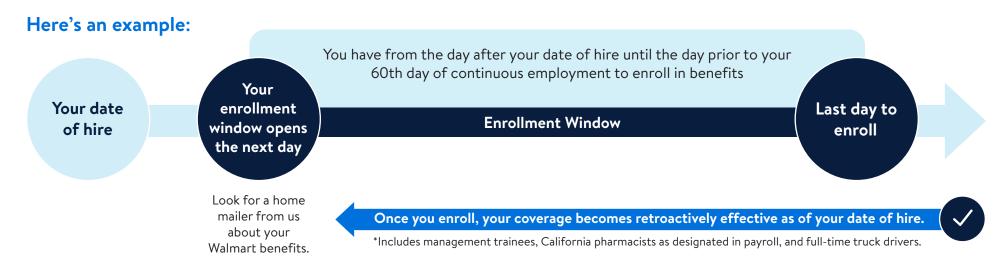

## For management associates Your benefits timeline.

To sign up for benefits like medical, dental, vision, and more you need to complete your Online Enrollment session by the end of your initial enrollment period.\* Your benefits elections can't be changed until next Annual Enrollment unless you experience an election change event. If you enroll after your initial enrollment period you will be subject to applicable requirements (such as proof of good health or evidence of insurability).