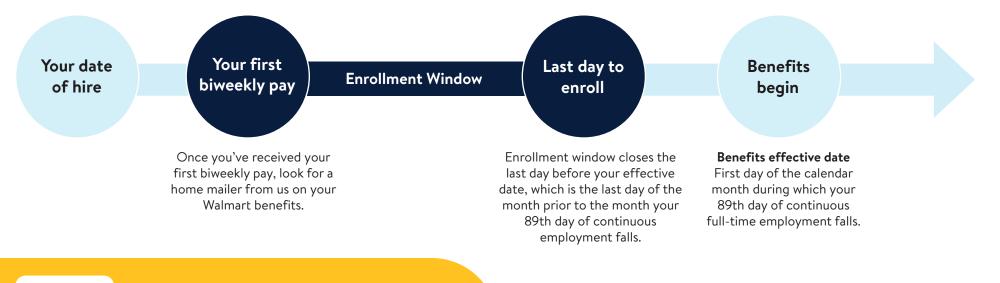

## Full-time hourly associates Your benefits timeline.

While you receive some benefits on **your date of hire** without having to enroll, company-paid life insurance begins the first of the month following your 89th day of continuous employment.

## Here's how enrollment works for the benefits you sign up for:

## Your timeline

Use this QR code to get the specific dates of your enrollment window in your personalized Benefits Guide.