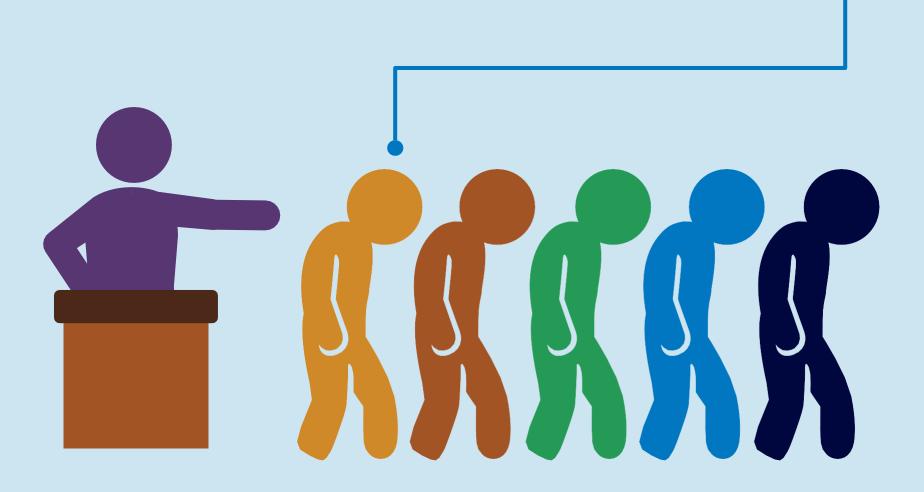

# Are you working against your will?

#### Signs of forced labor and trafficking include

Valuable possessions, including passports and work permits, are withheld

Threats or abuse keep you from leaving, or you didn't get the job promised

You paid to get the job, or work is coerced through debts or pay deductions

Workers are below the legal age

## If so, speak up.

Report if you experience or observe any of these situations representative

2

Contact Flipkart-Myntra anytime, anywhere– Email: <u>ethics@flipkart.com</u> Visit: Flipkartethics.com Call: 1800-102-1482