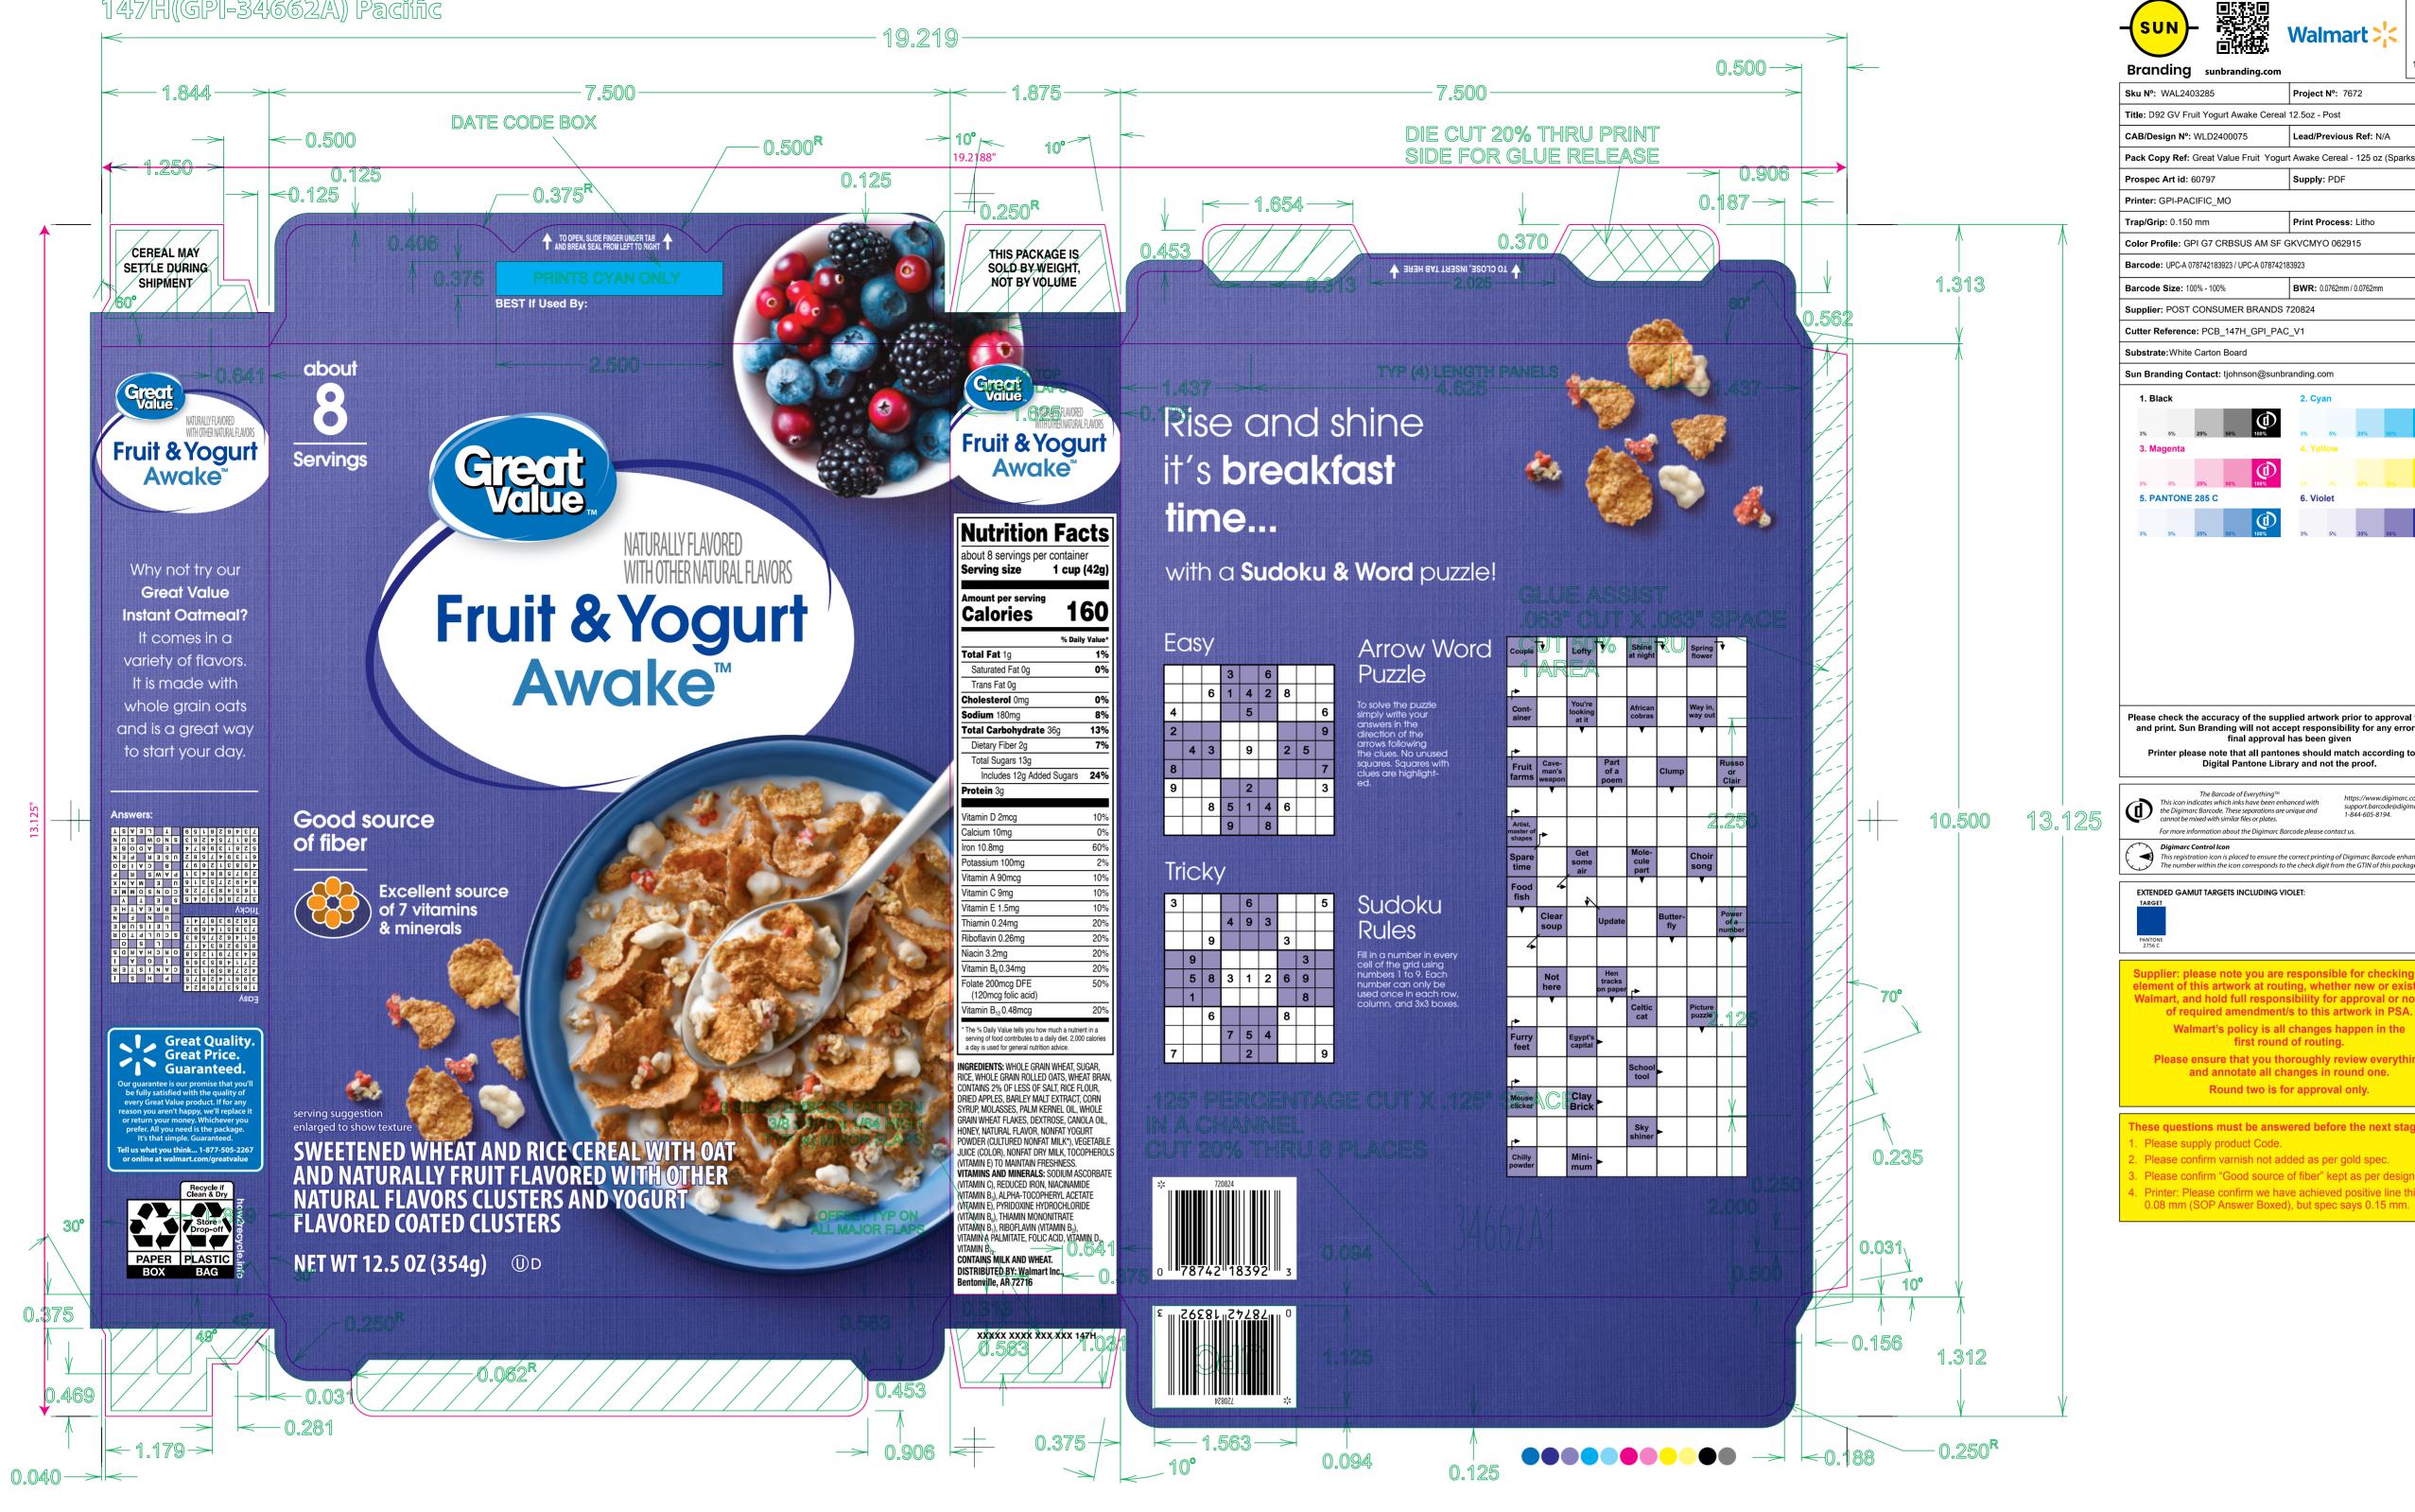

|                                                                                                                                                                                                                                                                                                                                          | Wal                 | ma              | art > <mark> </mark> | <b>\$</b> . | Version:<br>1<br>Date: |
|------------------------------------------------------------------------------------------------------------------------------------------------------------------------------------------------------------------------------------------------------------------------------------------------------------------------------------------|---------------------|-----------------|----------------------|-------------|------------------------|
| ding.com                                                                                                                                                                                                                                                                                                                                 |                     |                 |                      |             | 19 Nov 24              |
| <b>Project Nº:</b> 7672                                                                                                                                                                                                                                                                                                                  |                     |                 |                      |             |                        |
| rake Cereal 12.5oz - Post                                                                                                                                                                                                                                                                                                                |                     |                 |                      |             |                        |
| 5 Lead/Previous Ref: N/A                                                                                                                                                                                                                                                                                                                 |                     |                 |                      |             |                        |
| Fruit Yogurt Awake Cereal - 125 oz (Sparks NV)                                                                                                                                                                                                                                                                                           |                     |                 |                      |             |                        |
| Supply: PDF                                                                                                                                                                                                                                                                                                                              |                     |                 |                      |             |                        |
| Duint Durance Little                                                                                                                                                                                                                                                                                                                     |                     |                 |                      |             |                        |
| JS AM SF GKVCMYO 062915                                                                                                                                                                                                                                                                                                                  |                     |                 |                      |             |                        |
| PC-A 078742183923                                                                                                                                                                                                                                                                                                                        |                     |                 |                      |             |                        |
| BWR: 0.0762mm / 0.0762mm                                                                                                                                                                                                                                                                                                                 |                     |                 |                      |             |                        |
|                                                                                                                                                                                                                                                                                                                                          |                     |                 |                      |             |                        |
| BRANDS 720824                                                                                                                                                                                                                                                                                                                            |                     |                 |                      |             |                        |
| H_GPI_PAC_V1                                                                                                                                                                                                                                                                                                                             |                     |                 |                      |             |                        |
| u<br>son@sunbranding.com                                                                                                                                                                                                                                                                                                                 |                     |                 |                      |             |                        |
| 2. Cyan                                                                                                                                                                                                                                                                                                                                  |                     |                 |                      |             |                        |
| آ                                                                                                                                                                                                                                                                                                                                        | 2. Cya              | all             |                      |             |                        |
| 100%                                                                                                                                                                                                                                                                                                                                     | 3%                  | 5%              | 25%                  | 50%         | 100%                   |
|                                                                                                                                                                                                                                                                                                                                          | 4. Yel              | low             |                      |             |                        |
| 100%                                                                                                                                                                                                                                                                                                                                     |                     |                 |                      |             |                        |
|                                                                                                                                                                                                                                                                                                                                          | 6. Vio              | olet            |                      |             |                        |
|                                                                                                                                                                                                                                                                                                                                          |                     |                 |                      |             |                        |
| 100%                                                                                                                                                                                                                                                                                                                                     | 3%                  | 5%              | 25%                  | 50%         | 100%                   |
| of the supplied artwork prior to approval for repro<br>vill not accept responsibility for any errors once<br>I approval has been given<br>t all pantones should match according to the                                                                                                                                                   |                     |                 |                      |             |                        |
| Everything™<br>shave been enhanced with<br>separations are unique and<br>lies or plates.<br>the Digimarc Barcode please contact us.                                                                                                                                                                                                      |                     |                 |                      |             |                        |
| ed to ensure the correct printing of Digimarc Barcode enhanced plates.<br>corresponds to the check digit from the GTIN of this package.                                                                                                                                                                                                  |                     |                 |                      |             |                        |
| ICLUDING VI                                                                                                                                                                                                                                                                                                                              | olet:               |                 |                      |             |                        |
| you are responsible for checking every<br>rk at routing, whether new or existing to<br>Il responsibility for approval or notation<br>endment/s to this artwork in PSA.<br>icy is all changes happen in the<br>rst round of routing.<br>at you thoroughly review everything<br>ate all changes in round one.<br>two is for approval only. |                     |                 |                      |             |                        |
| <b>be answ</b><br>ct Code.<br>sh not add<br>d source<br>m we hav                                                                                                                                                                                                                                                                         | ded as<br>of fiber" | per g<br>' kept | old spec<br>as per c | lesig       | n file.                |