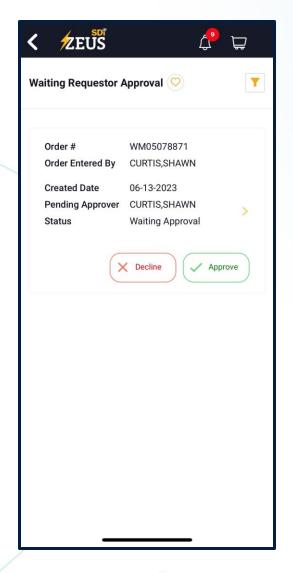

## **Requestor Approval Tile**

The Requestor Approval tile is where you go to approve your orders submitted by a supplier via supplier call-in.

You will see a badge notification on the top right of the tile when there is an order you need to approve.

Open the request, validate the part and quantity is correct.

**Note:** Your order will not be placed until you approve the request.