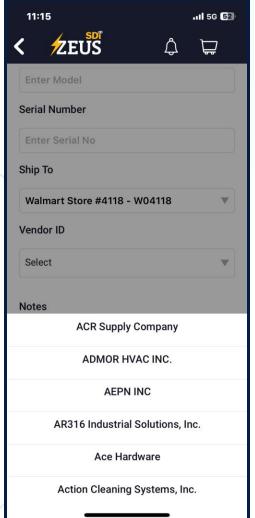

Make sure you select the correct pickup location for the Supplier.

You will need to call the Supplier with your order using the number shown on your screen.

Take note of the Request ID #. You will have to give this to the location to process your order.