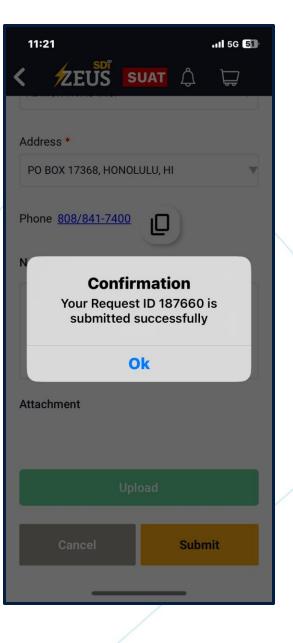

Make sure you select the correct pickup location for the Supplier.

You will need to call the Supplier with your order using the number shown on your screen.

Take note of the Request ID #. You will have to give this to the location to process your order.