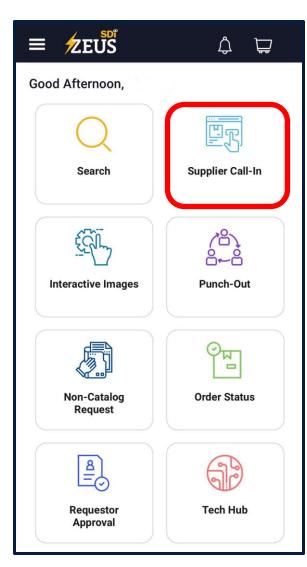

Make sure you select the correct pickup location for the Supplier.

You will need to call the Supplier with your order using the number shown on your screen.

Take note of the Request ID #. You will have to give this to the location to process your order.