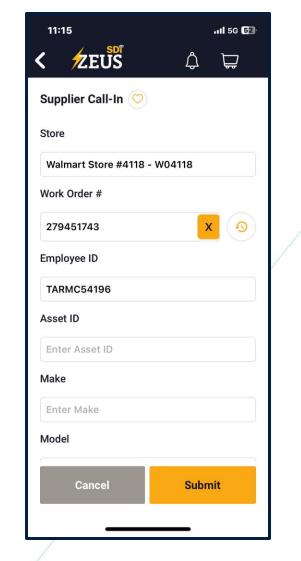

Make sure you select the correct pickup location for the Supplier.

You will need to call the Supplier with your order using the number shown on your screen.

Take note of the Request ID #. You will have to give this to the location to process your order.