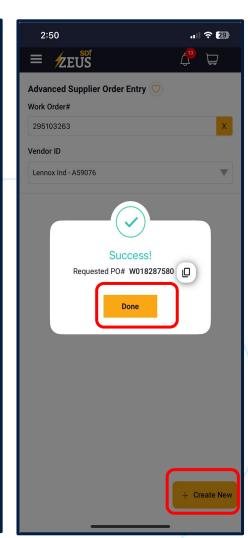

Here you can find a record of the past purchase orders.

You now provide the Walmart Account Number and the PO to the Lennox Counter to checkout. Account number is A59076 and is found in vendor name.