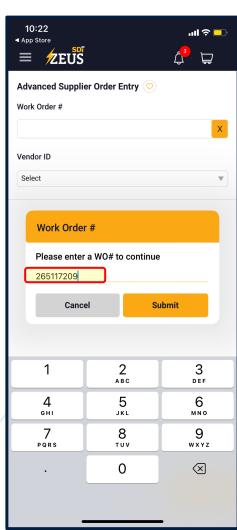

## Lennox - ASOE

Open the hamburger menu and select **Advanced Supplier Order Entry**.

You can only use an OPEN work order to generate a PO.

Enter the WO# and click Submit.

In Vendor ID, choose Lonnox IND – A59076. Then click the Create New button.