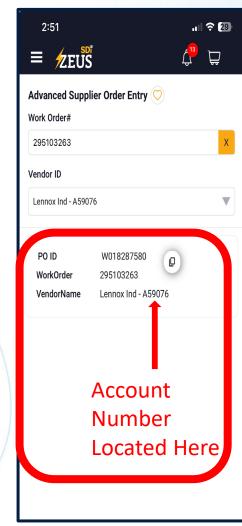

Here you can find a record of the past purchase orders.

You now provide the Walmart Account Number and the PO to the Lennox Counter to checkout. Account number is A59076 and is found in vendor name.