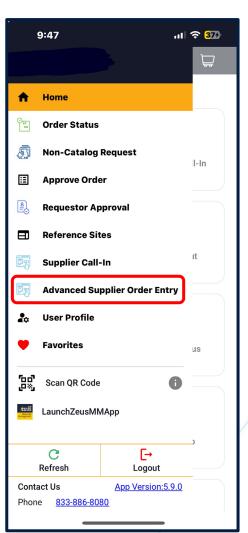

## Lennox - ASOE

Open the hamburger menu and select **Advanced Supplier Order Entry**.

You can only use an OPEN work order to generate a PO.

Enter the WO# and click Submit.

In Vendor ID, choose Lonnox IND – A59076. Then click the Create New button.