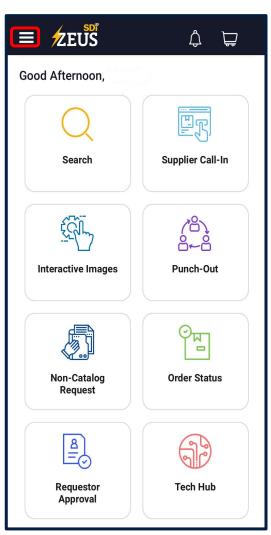

## Lennox - ASOE

Open the hamburger menu and select **Advanced Supplier Order Entry**.

You can only use an OPEN work order to generate a PO.

Enter the WO# and click Submit.

In Vendor ID, choose Lonnox IND – A59076. Then click the Create New button.